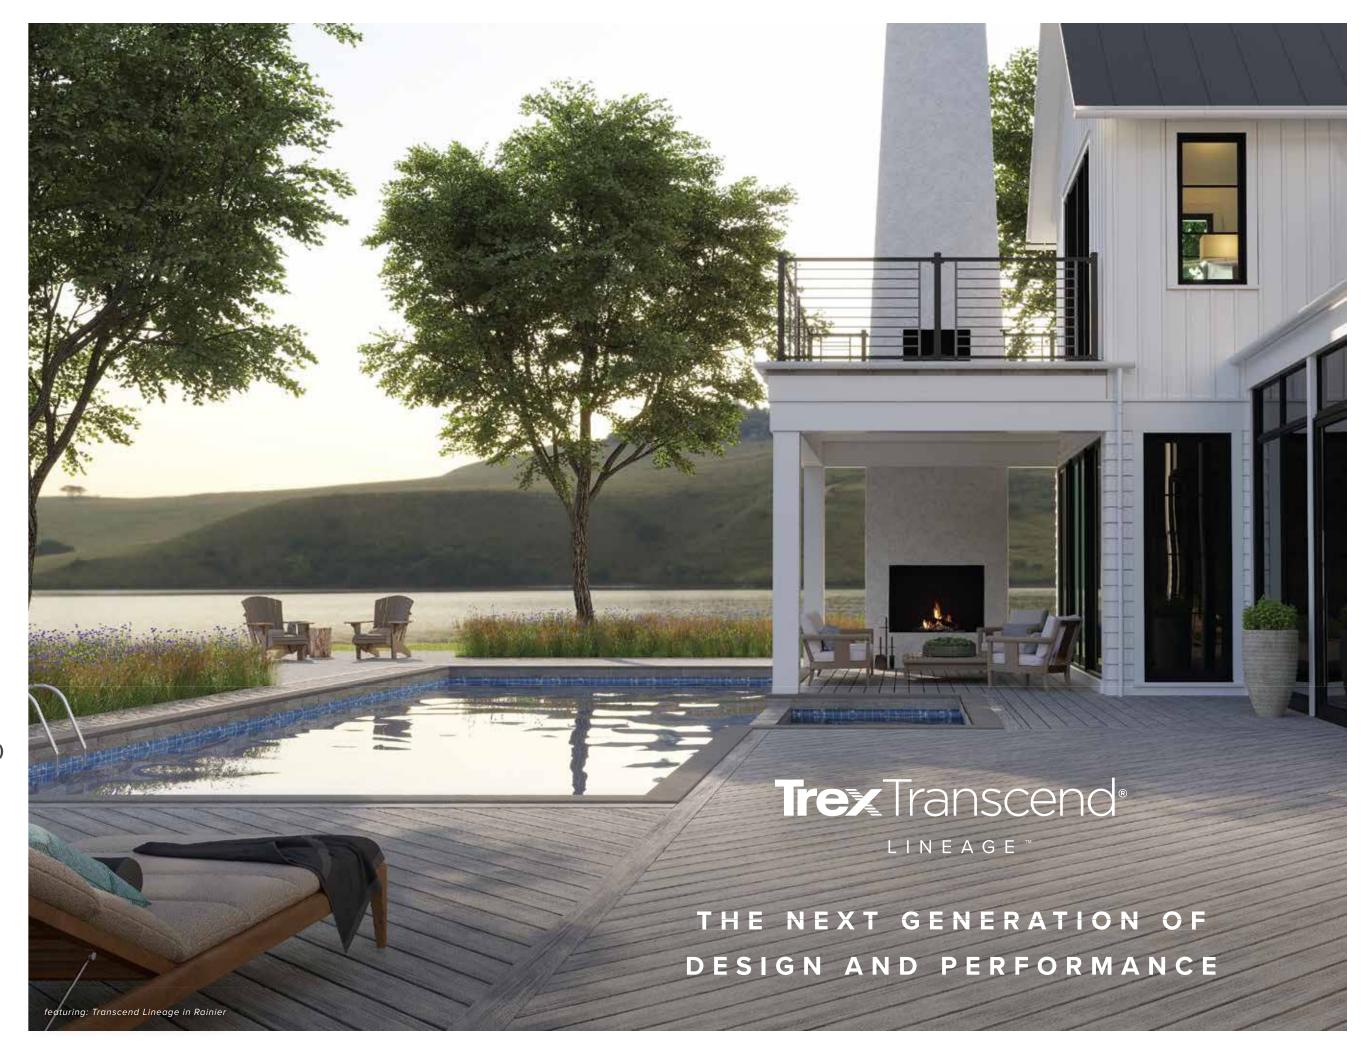

## COOLER UNDER THE SUN

Reflects the sun and your sense of style. Transcend Lineage is engineered to keep your deck cooler, even on the hottest days.\*

## PEACE OF MIND

Our 50-Year Limited
Residential and Fade & Stain
warranties mean you're
covered (and confident)
for decades to come.

## SUPERIOR DURABILITY

Transcend decking maintains its color and finish—come sunshine or red-wine spill—thanks to its unyielding shell protection.

\*Although Trex Transcend Lineage is designed to be cooler than most other composite decking products of a similar color, on a hot sunny day, it will get hot. On hot days, care should be taken to avoid extended contact between exposed skin and the deck surface, especially with young children and those with special needs.